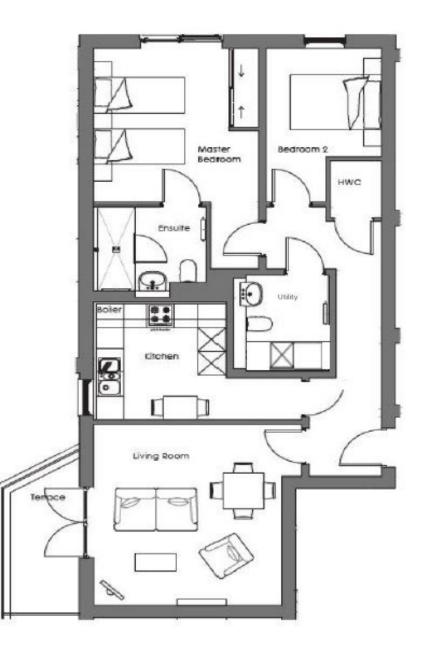

## **17 Alexander** Court

Guide Price £430,000 (other fees apply)

Audley Mote House

This charming and spacious two bedroom, ground floor apartment boasts convenient access to Audley Mote House and the facilities on offer and is one of only two properties on the retirement village with a private terrace.

The main bedroom has an en suite shower room, built in wardrobes and a Juliet balcony. The second bedroom benefits from inbuilt storage and there is also a guest WC/utility room, a modern SieMatic Kitchen with built-in appliances and a generously sized lounge which leads on to the raised private terrace.

## **Key Features**

- Prime location on the village, close to facilities/amenities.
- En suite shower room in the bedroom, and a guest WC/utility room.
- Private terrace
- SieMatic kitchen with integrated appliances including dishwasher, oven and hob.
- Second bedroom has had wardrobes built in.

Viewing by appointment with the sales office. 01622 737 279 motesales@audleyvillages.co.uk

Audley Mote House

Nr Bearsted, Kent, ME15 8NQ

www.audleyvillages.co.uk

01622 737 279

| Internal Measurements     | Metric (m)  | Imperial (ft) |
|---------------------------|-------------|---------------|
| Living room / Dining room | 4.57 X 4.12 | 15' X 13'6"   |
| Kitchen                   | 2.97 X 2.89 | 9'9" X 9'6"   |
| Main Bedroom              | 3.89 X 2.96 | 12'9'' X 9'8" |
| Bedroom two               | 3.89 X 2.55 | 12'9" X 8'4"  |
| Terrace                   | 3.63 X 1.51 | 7'10" X 7'    |

Built in wardrobes in bedrooms have not been included in the overall dimensions. Maximum measurements shown.

Furniture shown to illustrate possible room layouts and not included in sale.

Audley Mote House