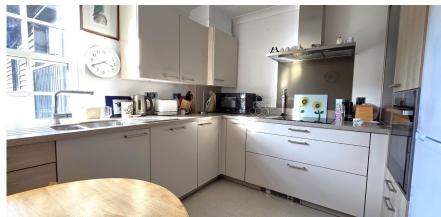

The main bedroom has an en suite shower room, built in wardrobes and a Juliet balcony. The second bedroom benefits from inbuilt storage and there is also a guest WC/utility room, a modern SieMatic Kitchen with built-in appliances and a generously sized lounge which leads on to the raised private terrace.

## **Key Features**

- Prime location on the village, close to facilities/amenities.
- En suite shower room in the bedroom, and a guest WC/utility room.
- Private terrace
- SieMatic kitchen with integrated appliances including dishwasher, oven and hob.
- Second bedroom has had wardrobes built in.