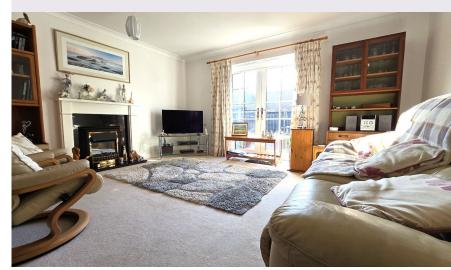

The main bedroom has an en suite shower room, built in wardrobes and a Juliet balcony. The second bedroom benefits from inbuilt storage and there is also a guest WC/utility room, a modern SieMatic Kitchen with built-in appliances and a generously sized lounge which leads on to the raised private terrace.