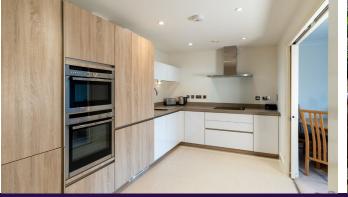

The kitchen in this two bedroom lower ground floor apartment opens into the living space which has double doors onto a terrace area. The main bedroom has an en suite shower room and triple built-in wardrobes. There is a second bedroom and guest bathroom.

## Property specifications:

- Main bedroom with en suite bathroom
- Second bedroom
- Fantastic views over The Village Green
- Integrated kitchen appliances including fridge/freezer, oven, slim line dishwasher and microwave
- Washer/dryer in hallway