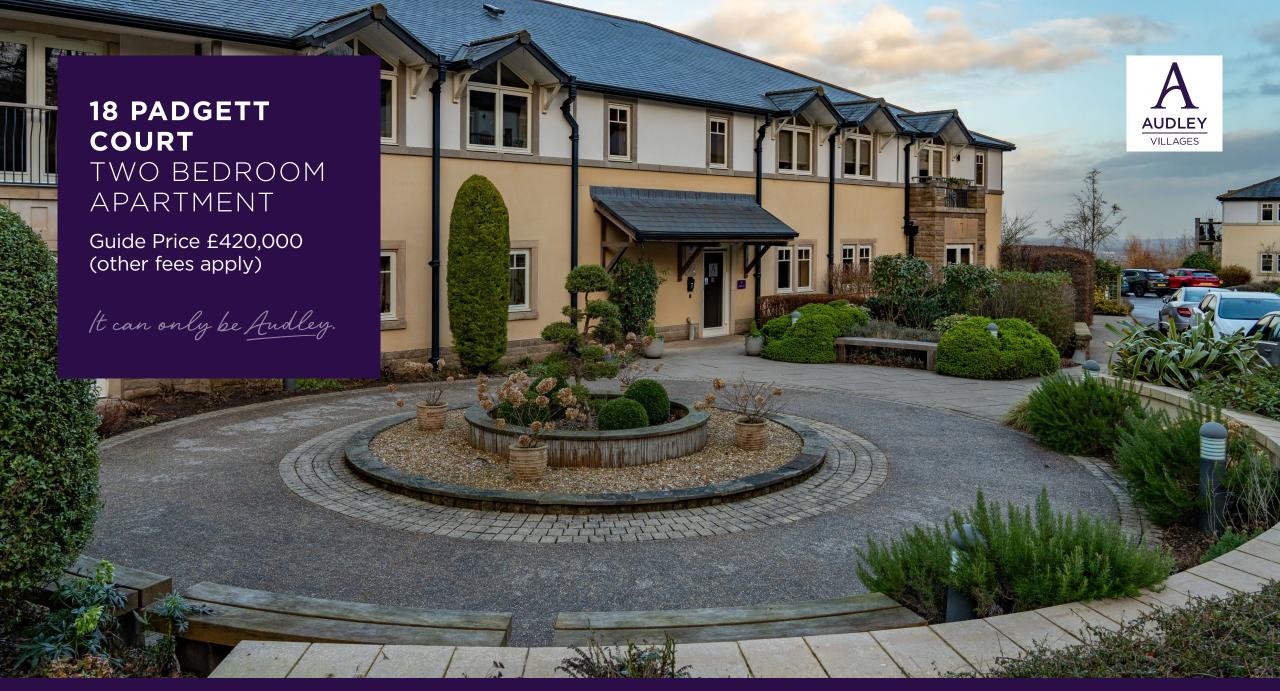

The kitchen in this two bedroom lower ground floor apartment opens into the living space which has double doors onto a terrace area. The main bedroom has an en suite shower room and triple built-in wardrobes. There is a second bedroom and guest bathroom.

## Property specifications:

- Main bedroom with en suite bathroom
- Second bedroom
- Fantastic views over The Village Green
- Integrated kitchen appliances including fridge/freezer, oven, slim line dishwasher and microwave
- Washer/dryer in hallway