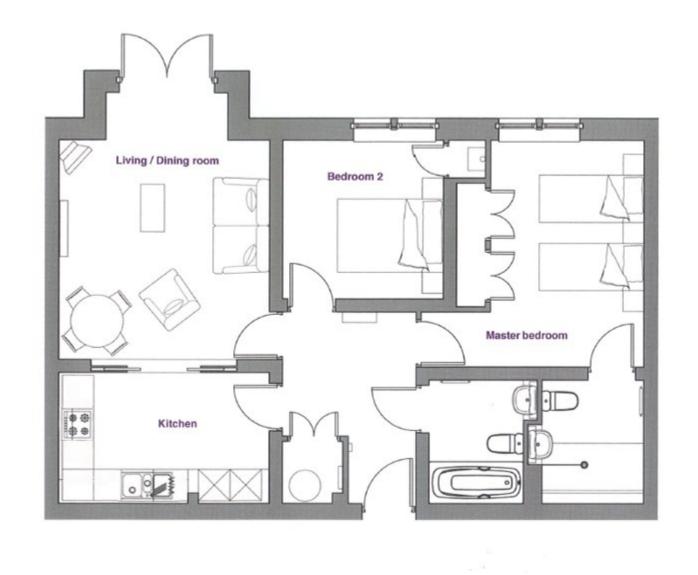

The kitchen in this two bedroom lower ground floor apartment opens into the living space which has double doors onto a terrace area. The main bedroom has an en suite shower room and triple built-in wardrobes. There is a second bedroom and guest bathroom.

Viewing by appointment with the sales office.

01943 498 248

clevedonsales@audleyvillages.co.uk

| Internal Measurements     | Metric (m)  | Imperial (ft) |
|---------------------------|-------------|---------------|
| Living room / Dining room | 5.09 x 4.02 | 16'8" x 13'2" |
| Kitchen                   | 4.02 x 2.50 | 13'2" x 8'2"  |
| Main Bedroom              | 4.33 × 2.93 | 14'2" x 9'7"  |
| Bedroom Two               | 3.05 x 3.03 | 10'0" × 9'11" |

Built in wardrobes in bedrooms have not been included in the overall dimensions. Maximum measurements shown.

Furniture shown to illustrate possible room layouts and not included in sale.