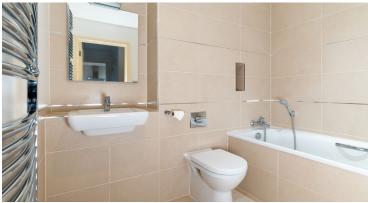

The kitchen in this two bedroom lower ground floor apartment opens into the living space which has double doors onto a terrace area. The main bedroom has an en suite shower room and triple built-in wardrobes. There is a second bedroom and guest bathroom.

## Property specifications:

- Main bedroom with en suite bathroom
- Second bedroom
- Fantastic views over The Village Green
- Integrated kitchen appliances including fridge/freezer, oven, slim line dishwasher and microwave
- Washer/dryer in hallway