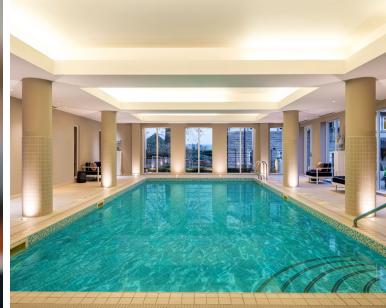

cil Tax Band: E

A deferred management charge applies to this property,

please ask the sales team for more information.

Viewing by appointment with the sales office.

01943 498 248

clevedonsales@audleyvillages.co.uk













| Internal Measurements     | Metric (m)  | Imperial (ft) |
|---------------------------|-------------|---------------|
| Living room / Dining room | 5.09 x 4.02 | 16'8" x 13'2" |
| Kitchen                   | 4.02 x 2.50 | 13'2" x 8'2"  |
| Main Bedroom              | 4.33 × 2.93 | 14'2" x 9'7"  |
| Bedroom Two               | 3.05 x 3.03 | 10'0" × 9'11" |

Built in wardrobes in bedrooms have not been included in the overall dimensions. Maximum measurements shown.

Furniture shown to illustrate possible room layouts and not included in sale.