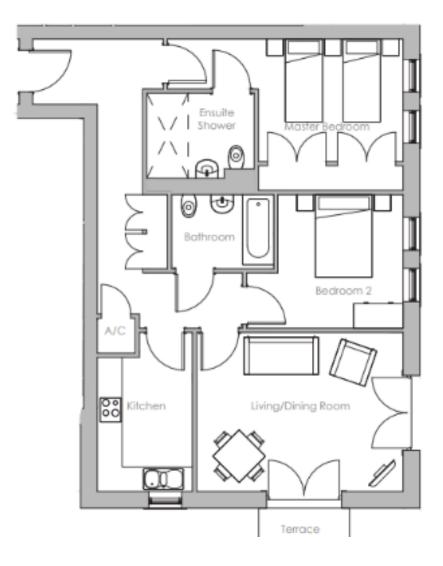

**Audley Redwood** 

A beautiful south west facing two bedroom apartment which has an open plan kitchen living room with two sets of French doors leading onto a south facing terrace and another west facing terrace. The main bedroom has fitted wardrobes and an en suite with walk-in shower. The second bedroom and a separate bathroom lead off the spacious hallway.

Viewing by appointment with the sales office.

01275 217 797 redwoodsales@audleyvillages.co.uk

Audley Redwood Failand, Bristol BS8 3TG www.audleyvillages.co.uk 01275 217 797

| Internal Measurements     | Metric (m)  | Imperial (ft) |  |
|---------------------------|-------------|---------------|--|
| Living room / Dining room | 5.00 x 3.85 | 16'5" x 12'7" |  |
| Kitchen                   | 3.25 x 2.30 | 10'8" x 7'7"  |  |
| Main Bedroom              | 3.50 x 2.97 | 11'6" x 9'9"  |  |
| Bedroom two               | 3.24 x 3.03 | 10'7" x 9'11" |  |
|                           |             |               |  |