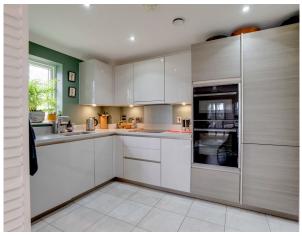

## **Key Features**

- Two bedroom apartment with two terraces
- Luxury SieMatic kitchen with integrated fridge, freezer, oven, microwave and dishwasher
- Main bedroom with en suite & fitted wardrobes
- Separate bathroom
- Villeroy & Boch bathroom
- · Access to the Audley Club
- Guest suite available