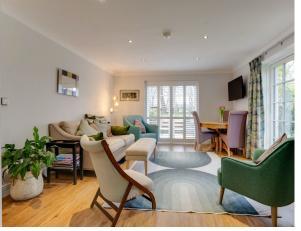

**Audley Redwood** 

A beautiful south west facing two bedroom apartment which has an open plan kitchen living room with two sets of French doors leading onto a south facing terrace and another west facing terrace. The main bedroom has fitted wardrobes and an en suite with walk-in shower. The second bedroom and a separate bathroom lead off the spacious hallway.

## **Key Features**

- Two bedroom apartment with two terraces
- Luxury SieMatic kitchen with integrated fridge, freezer, oven, microwave and dishwasher
- Main bedroom with en suite & fitted wardrobes
- Separate bathroom
- Villeroy & Boch bathroom
- · Access to the Audley Club
- Guest suite available