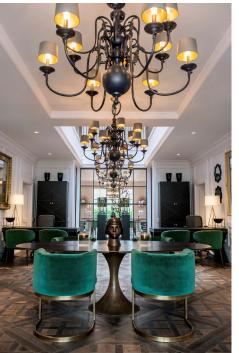

## **Key Features**

- Two bedroom apartment with two terraces
- Luxury SieMatic kitchen with integrated fridge, freezer, oven, microwave and dishwasher
- Main bedroom with en suite & fitted wardrobes
- Separate bathroom
- Villeroy & Boch bathroom
- · Access to the Audley Club
- Guest suite available