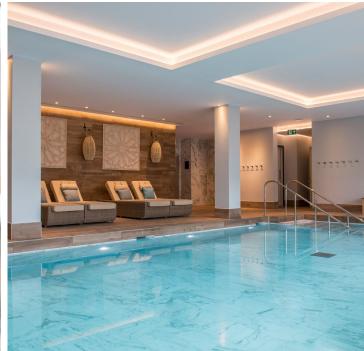

## **Key Features**

- Two bedroom apartment with two terraces
- Luxury SieMatic kitchen with integrated fridge, freezer, oven, microwave and dishwasher
- Main bedroom with en suite & fitted wardrobes
- Separate bathroom
- Villeroy & Boch bathroom
- · Access to the Audley Club
- Guest suite available