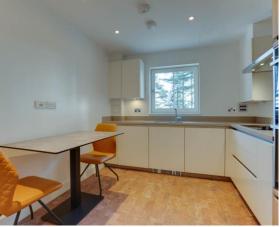

## **Key Features**

- East-facing apartment
- Large private terrace
- Separate kitchen and living room with stunning views
- Main bedroom with fitted wardrobes
- Fully fitted SieMatic kitchen with Corian worktops an integrated fridge, freezer, oven, microwave and dishwasher
- Ensuite and separate bathroom
- Lift access

01684 438 400 ellersliesales@audleyvillages.co.uk

Audley Ellerslie

Malvern, Worcestershire WR14 3HL

www.audleyvillages.co.uk

01684 438 400

| Internal Measurements | Metric (m)  | Imperial (ft) |
|-----------------------|-------------|---------------|
| Living room           | 4.25 x 4.60 | 14.0" x 15'1" |
| Kitchen               | 2.84 x 3.25 | 10.9" × 10'8" |
| Main Bedroom          | 2.92 x 4.35 | 9'7" × 14'3"  |
| Bedroom Two           | 3.13 x 3.47 | 10'3" x 11'5" |
| Total Sq Ft. 954      |             |               |
|                       |             |               |