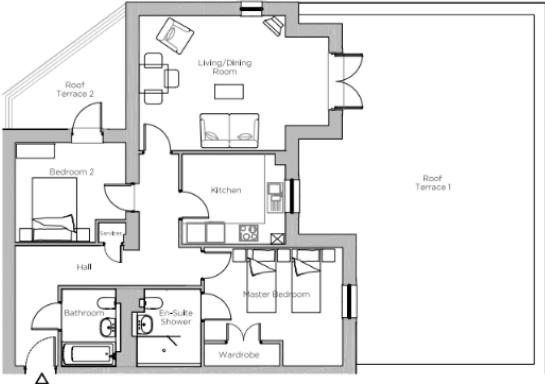

## **Key Features**

- East-facing apartment
- Large private terrace
- Separate kitchen and living room with stunning views
- Main bedroom with fitted wardrobes
- Fully fitted SieMatic kitchen with Corian worktops an integrated fridge, freezer, oven, microwave and dishwasher
- Ensuite and separate bathroom
- Lift access

01684 438 400 ellersliesales@audleyvillages.co.uk

Audley Ellerslie

Malvern, Worcestershire WR14 3HL

www.audleyvillages.co.uk

01684 438 400

| Internal Measurements | Metric (m)  | Imperial (ft) |
|-----------------------|-------------|---------------|
| Living room           | 4.25 x 4.60 | 14.0" x 15'1" |
| Kitchen               | 2.84 x 3.25 | 10.9" × 10'8" |
| Main Bedroom          | 2.92 x 4.35 | 9'7" × 14'3"  |
| Bedroom Two           | 3.13 x 3.47 | 10'3" x 11'5" |
| Total Sq Ft. 954      |             |               |
|                       |             |               |

Built in wardrobes in bedrooms have not been included in the overall dimensions. Maximum measurements shown.

Furniture shown to illustrate possible room layouts and not included in sale.

Audley Ellerslie