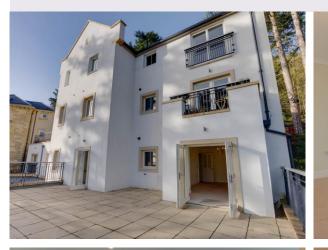

## **3 ADKINS** COURT

Guide Price £550,000 (other fees apply)

-

A fabulous two bedroom apartment with east-facing views and large private terrace. The apartment has a separate kitchen and living room with views from all windows and French doors leading to the wonderful terrace. This apartment is very well located next to the village facilities.

## **Key Features**

- East-facing apartment
- Large private terrace
- Separate kitchen and living room with stunning views
- Main bedroom with fitted wardrobes
- Fully fitted SieMatic kitchen with Corian worktops an integrated fridge, freezer, oven, microwave and dishwasher
- Ensuite and separate bathroom
- Lift access