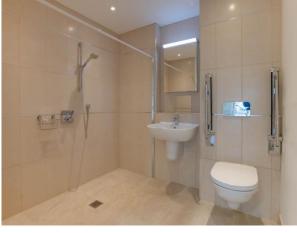

## **Key Features**

- East-facing apartment
- Large private terrace
- Separate kitchen and living room with stunning views
- Main bedroom with fitted wardrobes
- Fully fitted SieMatic kitchen with Corian worktops an integrated fridge, freezer, oven, microwave and dishwasher
- Ensuite and separate bathroom
- Lift access