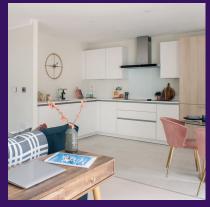

- Modern open plan SieMatic kitchen with space for table and chairs
- Kitchen with Corian worktops and integrated Neff appliances
- Private terrace via double doors from the dual-aspect living room

Please see the village brochure and key facts for further information.

Images for illustration purposes only.