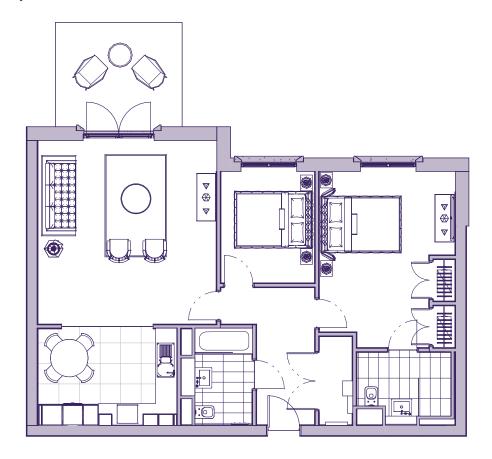

## THE LAYOUT

## 4 Chambers Court, Plot 4. Audley Fairmile, Fairmile Lane, Cobham KT11 2BU

| Internal Measurements | Metric (m)  | Imperial (ft) |
|-----------------------|-------------|---------------|
| Living/Dining Room    | 5.38 x 5.25 | 17'8" x 17'3" |
| Kitchen               | 2.84 x 4.09 | 9'4" x 13'5"  |
| Main Bedroom          | 5.17 x 4.00 | 17'0" x 13'1" |
| Bedroom 2             | 3.28 x 2.77 | 10'9" x 9'1"  |
| Balcony               | 3.05 x 3.70 | 10'0" x 12'2" |

These floor plans are illustrative and for marketing purposes only. Maximum measurements are shown with longer dimension quoted first. Dimensions are quoted for the main area of the room only. Built-in wardrobes not included in the overall room dimensions. Furniture shown to illustrate possible room layouts and not included in sale. Designs vary according to plot. All details should be checked at the Sales Office. October 2021.