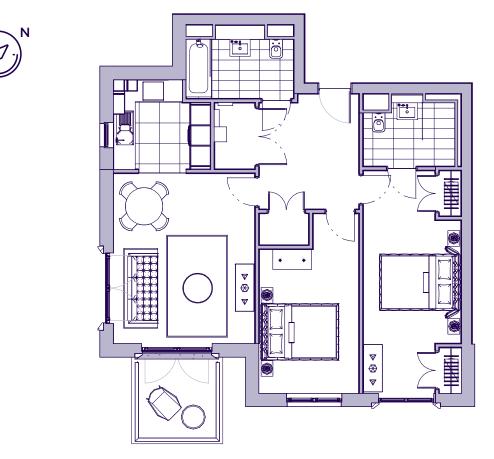

## THE LAYOUT

5 Wallis Place, Plot 42. Audley Fairmile, Fairmile Lane, Cobham KT11 2BU

| Internal Measurements | Metric (m)  | Imperial (ft) |
|-----------------------|-------------|---------------|
| Living/Dining Room    | 5.02 x 4.18 | 16'6" x 13'8" |
| Kitchen               | 2.64 x 2.21 | 8'8" x 7'3"   |
| Main Bedroom          | 6.56 x 2.90 | 21'6" x 9'6"  |
| Bedroom 2             | 4.25 x 2.96 | 13'11" x 9'8" |
| Balcony               | 2.26 x 2.27 | 7'5" x 7'5"   |

These floor plans are illustrative and for marketing purposes only. Maximum measurements are shown with longer dimension quoted first. Dimensions are quoted for the main area of the room only. Built-in wardrobes not included in the overall room dimensions. Furniture shown to illustrate possible room layouts and not included in sale. Designs vary according to plot. All details should be checked at the Sales Office. October 2021.