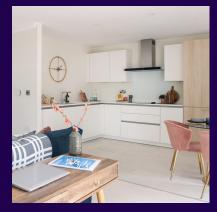

## **Property specifications:**

- Dual-aspect apartment with Juliet and private balcony in the living room
- Modern SieMatic kitchen with Corian worktops
- Integrated Neff kitchen appliances
- Main bedroom with two fitted wardrobes
- Second double bedroom

- En suite to main bedroom and additional guest bathroom
- Hallway storage
- Membership to Audley Club
- Carpeted and decorated throughout

Please see the village brochure and key facts for further information.

Images for illustration purposes only.