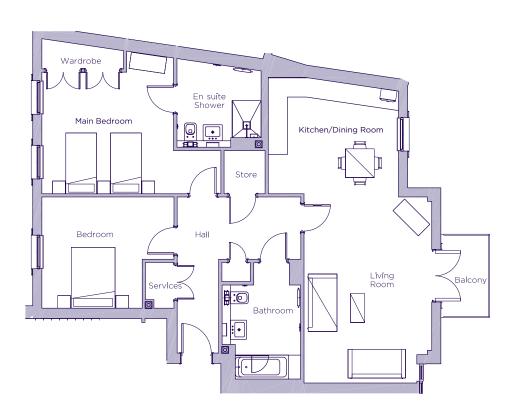

## THE LAYOUT

## 6 Gloucester Crescent, Plot 92. Audley Cooper's Hill, Cooper's Hill Lane, Englefield Green, Surrey TW20 OJY

| Internal Measurements | Metric (m)  | Imperial (ft)  |
|-----------------------|-------------|----------------|
| Living Room           | 5.82 x 4.00 | 19'1" x 13'1"  |
| Kitchen/Dining Room   | 4.08 x 3.31 | 13'5" x 10'10" |
| Main bedroom          | 4.12 x 3.81 | 13'6" x 12'6"  |
| Bedroom 2             | 3.48 x 3.14 | 11'5" x 10'4"  |
| Balcony (approx)      | 2.60 x 1.43 | 8'7" x 4'9"    |

These floor plans are illustrative and for marketing purposes only. Maximum measurements are shown with longer dimension quoted first. Dimensions are quoted for the main area of the room only. Built-in wardrobes not included in the overall room dimensions. Furniture shown to illustrate possible room layouts and not included in sale. Designs vary according to plot. All details should be checked at the Sales Office. October 2018.