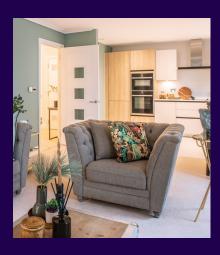

## **Property specifications:**

- Main bedroom with en suite shower room and double built-in wardrobes
- Second double bedroom
- Large open plan kitchen/living room with space for a dining table
- Modern SieMatic kitchen with integrated appliances

- Luxury Villeroy & Boch sanitaryware and Hansgrohe fittings
- French doors from the living room leading out to a south-facing balcony
- Additional guest bathroom
- Hall storage

Please see the village brochure and key facts for further information.