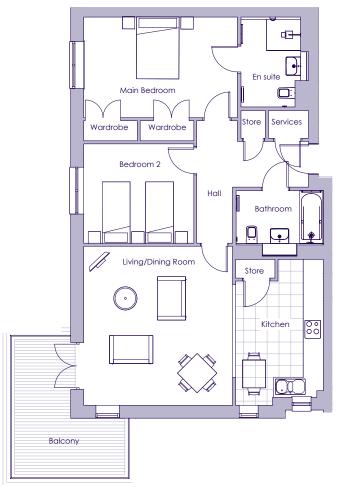

## THE LAYOUT

Flat 7 Mexborough House, 30 Newman Drive, Plot G11. Audley Scarcroft Park, Scarcroft Estate, Leeds, West Yorkshire LS14 3HS

| Internal Measurements | Metric (m)  | Imperial (ft)  |
|-----------------------|-------------|----------------|
| Living/Dining Room    | 5.13 x 4.80 | 16'10" x 16'0" |
| Kitchen               | 2.84 x 4.45 | 9'4" x 14'7"   |
| Main Bedroom          | 3.25 x 4.96 | 10'8" x 16'3"  |
| Bedroom 2             | 3.2 x 3.55  | 10'6" x 11'8"  |
| Balcony (Approx.)     | 4.63 x 3.77 | 15'2" x 12'4"  |

These floor plans are illustrative and for marketing purposes only. Maximum measurements are shown with longer dimension quoted first. Dimensions are quoted for the main area of the room only. Built-in wardrobes not included in the overall room dimensions. Furniture shown to illustrate possible room layouts and not included in sale. Designs vary according to plot. All details should be checked at the Sales Office. August 2023.