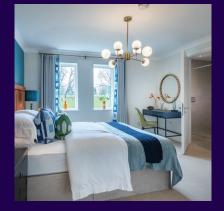

## **Property specifications:**

- Dual-aspect apartment
- Large double bedroom with en suite shower room and built-in double wardrobes
- Second double bedroom
- Open plan kitchen and living space with room for dining table
- Bathroom and en suite fitted with elegant white Geberit sanitaryware
- French doors from the living room leading out to private balcony
- Additional guest bathroom
- Lift access