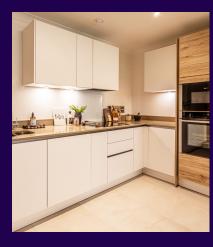

## **Property specifications:**

- Dual-aspect apartment
- Large double bedroom with en suite shower room and built-in double wardrobes
- Second double bedroom
- Open plan kitchen and living space with room for dining table
- Bathroom and en suite fitted with elegant white Geberit sanitaryware
- French doors from the living room leading out to private balcony
- Additional guest bathroom
- Lift access