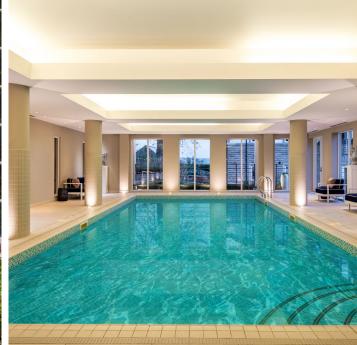

This spacious 2-bedroom apartment is situated on the top floor of Pembroke Court and has a prime location close to the main house where you will find the popular Langton's restaurant, bar bistro, library, lounge and Audley Club with health spa, swimming pool, gym and hairdressers.