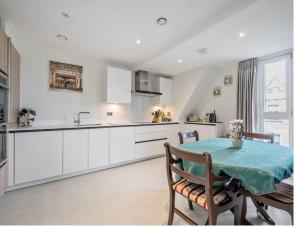

## **Key Features**

- Prime location on the top floor of Pembroke Court with lift access to underground car park
- Storage cupboard to entrance hall
- Elegant white Villeroy & Boch sanitaryware and Hansgrohe fittings
- Private terrace with uninterrupted views over woodland
- Siematic fully fitted kitchen with integrated appliances, including fridge freezer, dishwasher, oven, ceramic hob, combi microwave and a washer dryer
- Corian worktops
- Underfloor heating throughout
- Parking space available (see fees)

## STUNNING VIEWS OVER WOODLAND - TOP FLOOR APARTMENT

| Internal Measurements     | Metric (m)  | Imperial (ft) |
|---------------------------|-------------|---------------|
| Living room / Dining room | 5'41 x 4'73 | 17'9 x 15'6   |
| Kitchen                   | 4'73 x 3'16 | 15'6 x 10'5   |
| Main Bedroom              | 4'78 x 3'80 | 15'8 x 12'6   |
| Bedroom two               | 3'67 x 3'58 | 12'1 x 11'9   |
| Terrace (approx.)         | 4'07 x 1'21 | 13'4 × 4'0    |