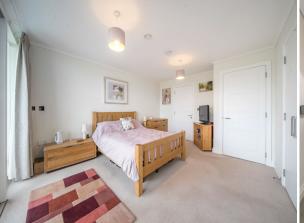

## STUNNING VIEWS OVER WOODLAND - TOP FLOOR APARTMENT

| Internal Measurements     | Metric (m)  | Imperial (ft) |
|---------------------------|-------------|---------------|
| Living room / Dining room | 5'41 x 4'73 | 17'9 x 15'6   |
| Kitchen                   | 4'73 x 3'16 | 15'6 x 10'5   |
| Main Bedroom              | 4'78 x 3'80 | 15'8 x 12'6   |
| Bedroom two               | 3'67 x 3'58 | 12'1 x 11'9   |
| Terrace (approx.)         | 4'07 x 1'21 | 13'4 × 4'0    |

Built in wardrobes in bedrooms have not been included in the overall dimensions. Maximum measurements shown.

Furniture shown to illustrate possible room layouts and not included in sale.

Audley Cooper's Hill