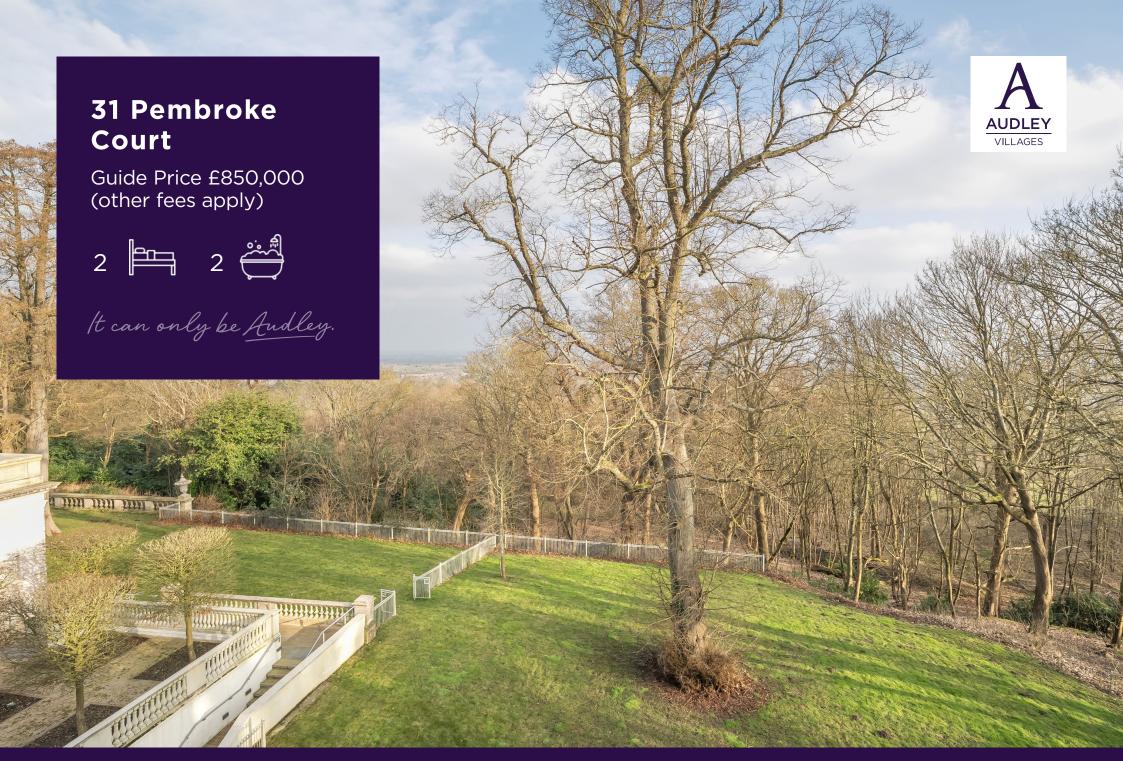

This spacious 2-bedroom apartment is situated on the top floor of Pembroke Court and has a prime location close to the main house where you will find the popular Langton's restaurant, bar bistro, library, lounge and Audley Club with health spa, swimming pool, gym and hairdressers.

The apartment has a good-sized terrace which is accessed from both bedrooms and has stunning views over the beautiful woodland at Cooper's Hill.

## STUNNING VIEWS OVER WOODLAND - TOP FLOOR APARTMENT

| Internal Measurements     | Metric (m)  | Imperial (ft) |
|---------------------------|-------------|---------------|
| Living room / Dining room | 5'41 x 4'73 | 17'9 x 15'6   |
| Kitchen                   | 4'73 x 3'16 | 15'6 x 10'5   |
| Main Bedroom              | 4'78 x 3'80 | 15'8 x 12'6   |
| Bedroom two               | 3'67 x 3'58 | 12'1 x 11'9   |
| Terrace (approx.)         | 4'07 x 1'21 | 13'4 × 4'0    |