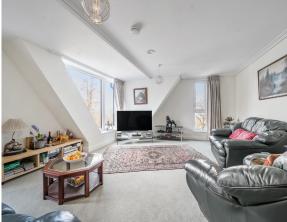

## STUNNING VIEWS OVER WOODLAND - TOP FLOOR APARTMENT

| Internal Measurements     | Metric (m)  | Imperial (ft) |
|---------------------------|-------------|---------------|
| Living room / Dining room | 5'41 x 4'73 | 17'9 x 15'6   |
| Kitchen                   | 4'73 x 3'16 | 15'6 x 10'5   |
| Main Bedroom              | 4'78 x 3'80 | 15'8 x 12'6   |
| Bedroom two               | 3'67 x 3'58 | 12'1 x 11'9   |
| Terrace (approx.)         | 4'07 x 1'21 | 13'4 × 4'0    |

Built in wardrobes in bedrooms have not been included in the overall dimensions. Maximum measurements shown.

Furniture shown to illustrate possible room layouts and not included in sale.

Audley Cooper's Hill