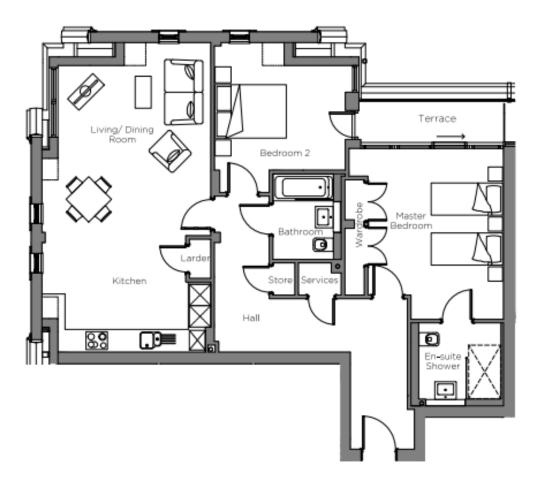

This spacious 2-bedroom apartment is situated on the top floor of Pembroke Court and has a prime location close to the main house where you will find the popular Langton's restaurant, bar bistro, library, lounge and Audley Club with health spa, swimming pool, gym and hairdressers.

The apartment has a good-sized terrace which is accessed from both bedrooms and has stunning views over the beautiful woodland at Cooper's Hill.

## STUNNING VIEWS OVER WOODLAND - TOP FLOOR APARTMENT

| Internal Measurements     | Metric (m)  | Imperial (ft) |
|---------------------------|-------------|---------------|
| Living room / Dining room | 5'41 x 4'73 | 17'9 x 15'6   |
| Kitchen                   | 4'73 x 3'16 | 15'6 x 10'5   |
| Main Bedroom              | 4'78 x 3'80 | 15'8 x 12'6   |
| Bedroom two               | 3'67 x 3'58 | 12'1 x 11'9   |
| Terrace (approx.)         | 4'07 x 1'21 | 13'4 × 4'0    |

Built in wardrobes in bedrooms have not been included in the overall dimensions. Maximum measurements shown.

Furniture shown to illustrate possible room layouts and not included in sale.

Audley Cooper's Hill