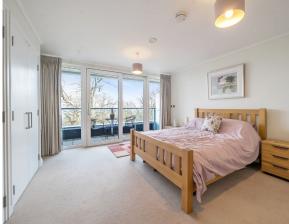

This spacious 2-bedroom apartment is situated on the top floor of Pembroke Court and has a prime location close to the main house where you will find the popular Langton's restaurant, bar bistro, library, lounge and Audley Club with health spa, swimming pool, gym and hairdressers.

## STUNNING VIEWS OVER WOODLAND - TOP FLOOR APARTMENT

| Internal Measurements     | Metric (m)  | Imperial (ft) |
|---------------------------|-------------|---------------|
| Living room / Dining room | 5'41 x 4'73 | 17'9 x 15'6   |
| Kitchen                   | 4'73 x 3'16 | 15'6 x 10'5   |
| Main Bedroom              | 4'78 x 3'80 | 15'8 x 12'6   |
| Bedroom two               | 3'67 x 3'58 | 12'1 x 11'9   |
| Terrace (approx.)         | 4'07 x 1'21 | 13'4 × 4'0    |