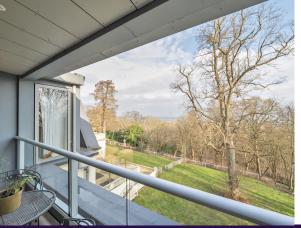

The apartment has a good-sized terrace which is accessed from both bedrooms and has stunning views over the beautiful woodland at Cooper's Hill.

## **Key Features**

- Prime location on the top floor of Pembroke Court with lift access to underground car park
- Storage cupboard to entrance hall
- Elegant white Villeroy & Boch sanitaryware and Hansgrohe fittings
- Private terrace with uninterrupted views over woodland
- Siematic fully fitted kitchen with integrated appliances, including fridge freezer, dishwasher, oven, ceramic hob, combi microwave and a washer dryer
- Corian worktops
- Underfloor heating throughout
- Parking space available (see fees)