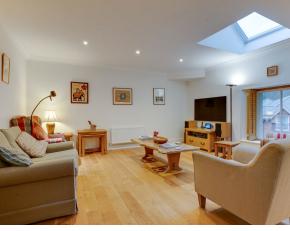

A fabulous two-bedroom penthouse apartment located in the main house on its own floor with private access by lift or stairs. The apartment has a separate kitchen with an open arch through to the living-dining room. Two spacious bedrooms, one with ensuite plus an additional separate bathroom. Upgraded features makes this apartment one of its kind.

## **Key Features**

- Main house location
- Upgraded features
- Separate kitchen and living room
- Main bedroom with fitted wardrobes
- Fully fitted SieMatic kitchen with Corian worktops, an integrated fridge, freezer, oven, microwave and dishwasher
- Ensuite and separate bathroom
- Lift access

Built in wardrobes in bedrooms have not been included in the overall dimensions. Maximum measurements shown.

Furniture shown to illustrate possible room layouts and not included in sale.