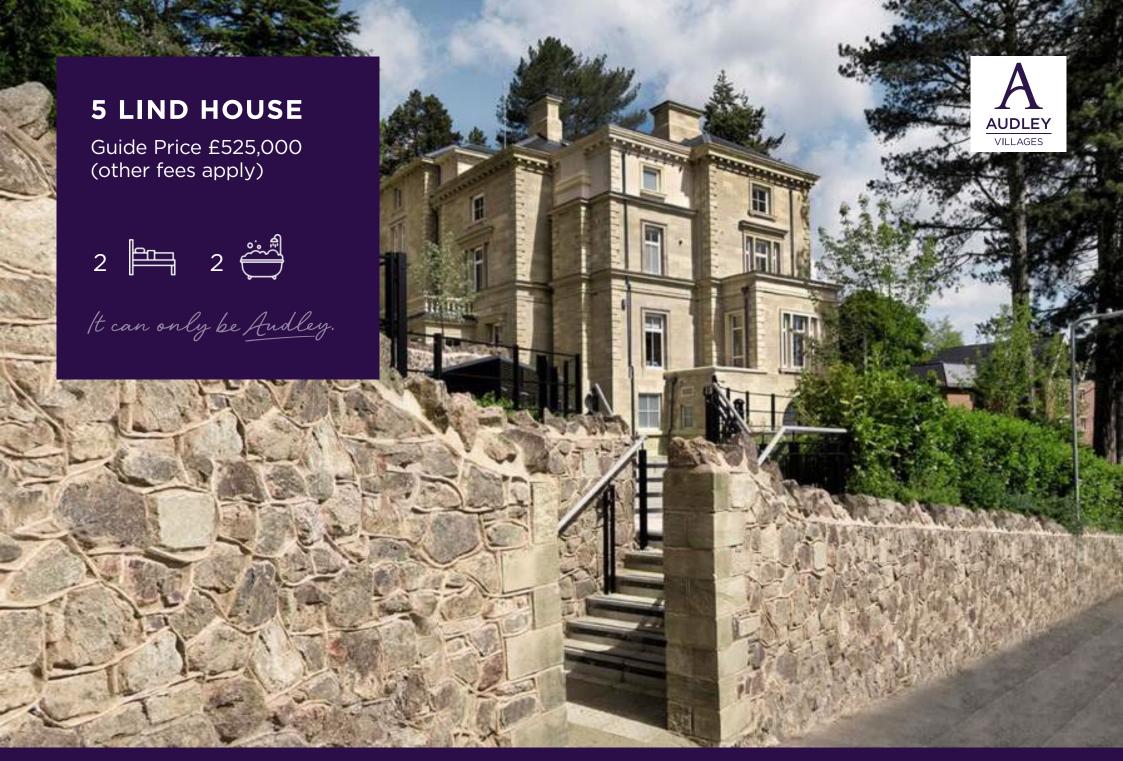

A fabulous two-bedroom penthouse apartment located in the main house on its own floor with private access by lift or stairs. The apartment has a separate kitchen with an open arch through to the living-dining room. Two spacious bedrooms, one with ensuite plus an additional separate bathroom. Upgraded features makes this apartment one of its kind.

## **Key Features**

- Main house location
- Upgraded features
- Separate kitchen and living room
- Main bedroom with fitted wardrobes
- Fully fitted SieMatic kitchen with Corian worktops, an integrated fridge, freezer, oven, microwave and dishwasher
- Ensuite and separate bathroom
- Lift access

## **Fees**

Monthly management fee: £647.11

Annual ground rent: £500 Parking: Parking fees apply

Council Tax Band: E

Tenure: Leasehold

Audley owners have our firm undertaking that their monthly management fee will increase only once a year. A deferred management charge also applies to this property, please ask the sales team for more information.

Viewing by appointment with the sales office.

01684 438 400 ellersliesales@audleyvillages.co.uk

| Internal<br>Measurements | Metric (m)  | Imperial (ft) |
|--------------------------|-------------|---------------|
| Living room              | 4.47 x 5.34 | 14.8" × 17'6" |
| Kitchen                  | 3.48 x 2.45 | 11.5" × 8'1"  |
| Main Bedroom             | 4.29 x 3.40 | 14'1" × 11'2" |
| Bedroom Two              | 3.91 x 2.44 | 12'10" x 8'0" |
| Total Sq Ft. 954         |             |               |