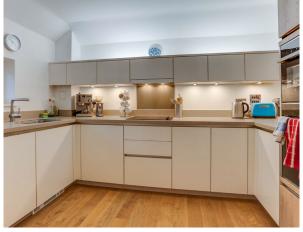

A fabulous two-bedroom penthouse apartment located in the main house on its own floor with private access by lift or stairs. The apartment has a separate kitchen with an open arch through to the living-dining room. Two spacious bedrooms, one with ensuite plus an additional separate bathroom. Upgraded features makes this apartment one of its kind.

## **Key Features**

- Main house location
- Upgraded features
- Separate kitchen and living room
- Main bedroom with fitted wardrobes
- Fully fitted SieMatic kitchen with Corian worktops, an integrated fridge, freezer, oven, microwave and dishwasher
- Ensuite and separate bathroom
- Lift access