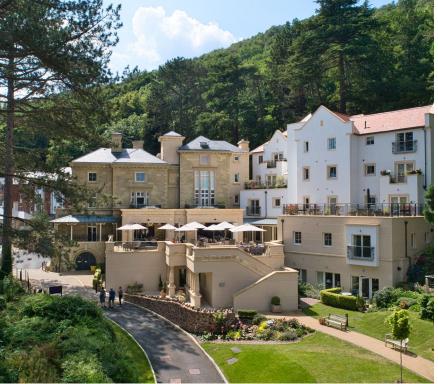

A fabulous two-bedroom penthouse apartment located in the main house on its own floor with private access by lift or stairs. The apartment has a separate kitchen with an open arch through to the living-dining room. Two spacious bedrooms, one with ensuite plus an additional separate bathroom. Upgraded features makes this apartment one of its kind.

## **Key Features**

- Main house location
- Upgraded features
- Separate kitchen and living room
- Main bedroom with fitted wardrobes
- Fully fitted SieMatic kitchen with Corian worktops, an integrated fridge, freezer, oven, microwave and dishwasher
- Ensuite and separate bathroom
- Lift access