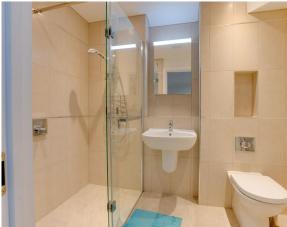

A fabulous two-bedroom penthouse apartment located in the main house on its own floor with private access by lift or stairs. The apartment has a separate kitchen with an open arch through to the living-dining room. Two spacious bedrooms, one with ensuite plus an additional separate bathroom. Upgraded features makes this apartment one of its kind.

## **Key Features**

- Main house location
- Upgraded features
- Separate kitchen and living room
- Main bedroom with fitted wardrobes
- Fully fitted SieMatic kitchen with Corian worktops, an integrated fridge, freezer, oven, microwave and dishwasher
- Ensuite and separate bathroom
- Lift access