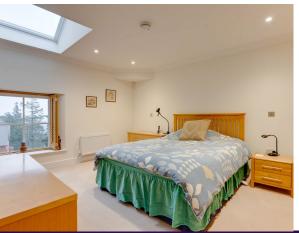

A fabulous two-bedroom penthouse apartment located in the main house on its own floor with private access by lift or stairs. The apartment has a separate kitchen with an open arch through to the living-dining room. Two spacious bedrooms, one with ensuite plus an additional separate bathroom. Upgraded features makes this apartment one of its kind.

## **Key Features**

- Main house location
- Upgraded features
- Separate kitchen and living room
- Main bedroom with fitted wardrobes
- Fully fitted SieMatic kitchen with Corian worktops, an integrated fridge, freezer, oven, microwave and dishwasher
- Ensuite and separate bathroom
- Lift access

Viewing by appointment with the sales office.

01684 438 400 ellersliesales@audleyvillages.co.uk

| Internal<br>Measurements | Metric (m)  | Imperial (ft) |
|--------------------------|-------------|---------------|
| Living room              | 4.47 x 5.34 | 14.8" × 17'6" |
| Kitchen                  | 3.48 x 2.45 | 11.5" × 8'1"  |
| Main Bedroom             | 4.29 x 3.40 | 14'1" × 11'2" |
| Bedroom Two              | 3.91 x 2.44 | 12'10" x 8'0" |
| Total Sq Ft. 954         |             |               |