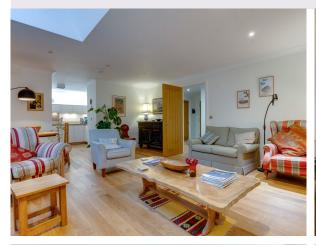

A fabulous two-bedroom penthouse apartment located in the main house on its own floor with private access by lift or stairs. The apartment has a separate kitchen with an open arch through to the living-dining room. Two spacious bedrooms, one with ensuite plus an additional separate bathroom. Upgraded features makes this apartment one of its kind.

## **Key Features**

- Main house location
- Upgraded features
- Separate kitchen and living room
- Main bedroom with fitted wardrobes
- Fully fitted SieMatic kitchen with Corian worktops, an integrated fridge, freezer, oven, microwave and dishwasher
- Ensuite and separate bathroom
- Lift access

Built in wardrobes in bedrooms have not been included in the overall dimensions. Maximum measurements shown.

Furniture shown to illustrate possible room layouts and not included in sale.