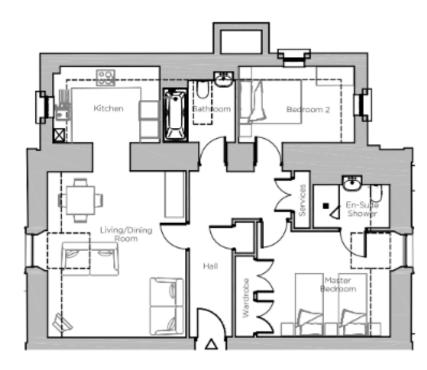

A fabulous two-bedroom penthouse apartment located in the main house on its own floor with private access by lift or stairs. The apartment has a separate kitchen with an open arch through to the living-dining room. Two spacious bedrooms, one with ensuite plus an additional separate bathroom. Upgraded features makes this apartment one of its kind.

## **Key Features**

- Main house location
- Upgraded features
- Separate kitchen and living room
- Main bedroom with fitted wardrobes
- Fully fitted SieMatic kitchen with Corian worktops, an integrated fridge, freezer, oven, microwave and dishwasher
- Ensuite and separate bathroom
- Lift access

Viewing by appointment with the sales office.

01684 438 400 ellersliesales@audleyvillages.co.uk

| Internal<br>Measurements | Metric (m)  | Imperial (ft) |
|--------------------------|-------------|---------------|
| Living room              | 4.47 x 5.34 | 14.8" × 17'6" |
| Kitchen                  | 3.48 x 2.45 | 11.5" × 8'1"  |
| Main Bedroom             | 4.29 x 3.40 | 14'1" × 11'2" |
| Bedroom Two              | 3.91 x 2.44 | 12'10" x 8'0" |
| Total Sq Ft. 954         |             |               |

Built in wardrobes in bedrooms have not been included in the overall dimensions. Maximum measurements shown.

Furniture shown to illustrate possible room layouts and not included in sale.