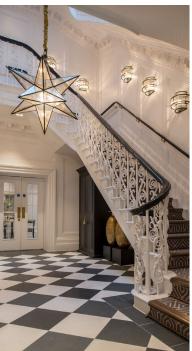

A fabulous two-bedroom penthouse apartment located in the main house on its own floor with private access by lift or stairs. The apartment has a separate kitchen with an open arch through to the living-dining room. Two spacious bedrooms, one with ensuite plus an additional separate bathroom. Upgraded features makes this apartment one of its kind.

## **Key Features**

- Main house location
- Upgraded features
- Separate kitchen and living room
- Main bedroom with fitted wardrobes
- Fully fitted SieMatic kitchen with Corian worktops, an integrated fridge, freezer, oven, microwave and dishwasher
- Ensuite and separate bathroom
- Lift access