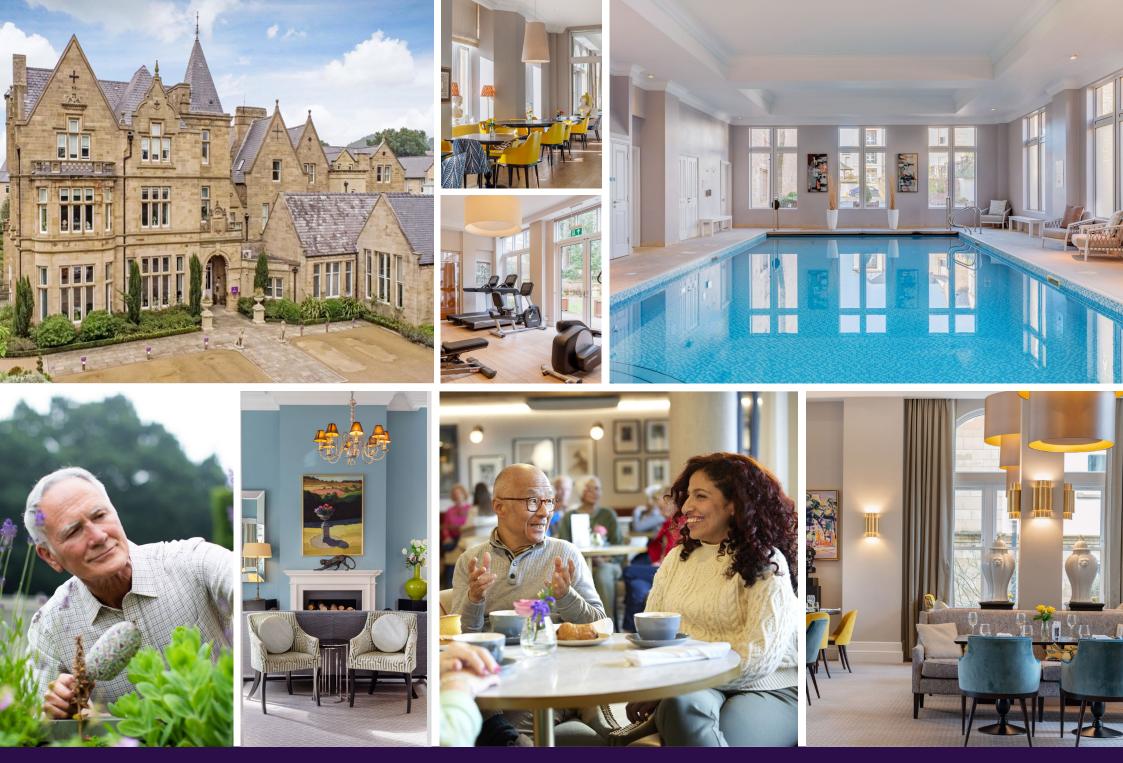

## **2 CROMPTON** CLOSE

Guide Price £355,000 (other fees apply)

Audley St Elphin's Park

Darley Dale, Matlock, Derbyshire DE4 2RH

www.audleyvillages.co.uk

01629 733 337

This charming semi-detached cottage has a light, bright living/dining room with a feature fireplace and French doors leading to a private enclosed garden. Boasting beautiful southeast views from the front of the property and westerly views of the landscaped gardens to the rear. This cottage has ample storage space throughout with both bedrooms having ensuite facilities.