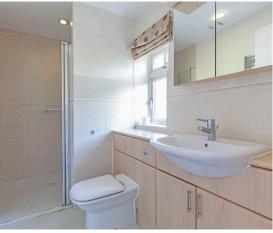

## **Key Features**

- Spacious entrance hallway with storage cupboard
- Downstairs cloakroom with a WC
- Fitted kitchen with Bosch integrated appliances including, microwave, fan assisted oven, washer/dryer, dishwasher, induction hob and fridge freezer
- Beautiful southeast facing living/dining room
- Main bedroom with fitted wardrobes and an en suite bathroom
- Second bedroom with fitted wardrobes and an ensuite shower room
- Landing storage cupboard
- Private enclosed garden with a terrace
- Located within easy access of the main house facilities
- Allocated car parking space available on a permit basis. Audley reserve the right to reclaim the space should this no longer be required for the owner's personal car