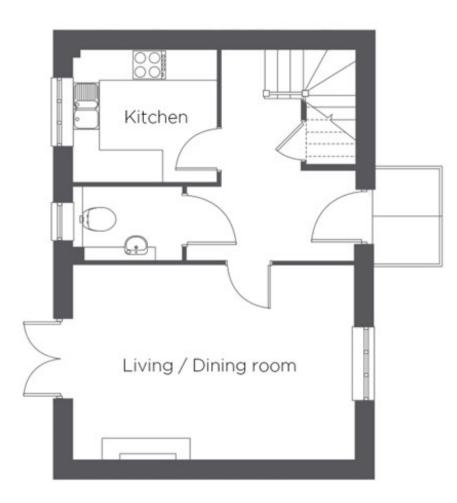

## **Key Features**

- Spacious entrance hallway with storage cupboard
- Downstairs cloakroom with a WC
- Fitted kitchen with Bosch integrated appliances including, microwave, fan assisted oven, washer/dryer, dishwasher, induction hob and fridge freezer
- Beautiful southeast facing living/dining room
- Main bedroom with fitted wardrobes and an en suite bathroom
- Second bedroom with fitted wardrobes and an ensuite shower room
- Landing storage cupboard
- Private enclosed garden with a terrace
- Located within easy access of the main house facilities
- Allocated car parking space available on a permit basis. Audley reserve the right to reclaim the space should this no longer be required for the owner's personal car

www.audleyvillages.co.uk

01629 733 337

| Internal Measurements     | Metric (m)  | Imperial (ft) |
|---------------------------|-------------|---------------|
| Living room / Dining room | 3.65 x 5.30 | 12'0" x 17'4" |
| Kitchen                   | 2.55 x 2.70 | 8'4" X 8'9"   |
| Main Bedroom              | 3.90 x 3.45 | 12'8" x 11'3" |
| Bedroom two               | 2.75 x 4.15 | 9'0" x 13'6"  |
| Total Sq Ft 904           |             |               |