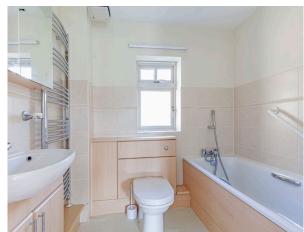

## **Key Features**

- Spacious entrance hallway with storage cupboard
- Downstairs cloakroom with a WC
- Fitted kitchen with Bosch integrated appliances including, microwave, fan assisted oven, washer/dryer, dishwasher, induction hob and fridge freezer
- Beautiful southeast facing living/dining room
- Main bedroom with fitted wardrobes and an en suite bathroom
- Second bedroom with fitted wardrobes and an ensuite shower room
- Landing storage cupboard
- Private enclosed garden with a terrace
- Located within easy access of the main house facilities
- Allocated car parking space available on a permit basis. Audley reserve the right to reclaim the space should this no longer be required for the owner's personal car