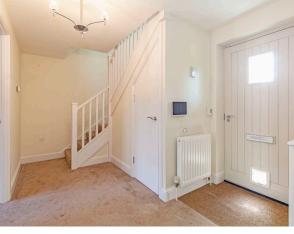

## **Key Features**

- Spacious entrance hallway with storage cupboard
- Downstairs cloakroom with a WC
- Fitted kitchen with Bosch integrated appliances including, microwave, fan assisted oven, washer/dryer, dishwasher, induction hob and fridge freezer
- Beautiful southeast facing living/dining room
- Main bedroom with fitted wardrobes and an en suite bathroom
- Second bedroom with fitted wardrobes and an ensuite shower room
- Landing storage cupboard
- Private enclosed garden with a terrace
- Located within easy access of the main house facilities
- Allocated car parking space available on a permit basis. Audley reserve the right to reclaim the space should this no longer be required for the owner's personal car