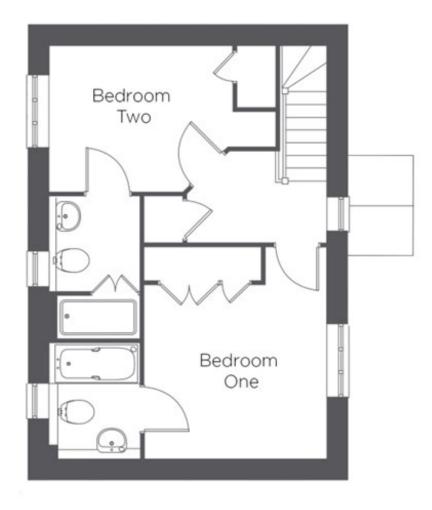

## **Key Features**

- Spacious entrance hallway with storage cupboard
- Downstairs cloakroom with a WC
- Fitted kitchen with Bosch integrated appliances including, microwave, fan assisted oven, washer/dryer, dishwasher, induction hob and fridge freezer
- Beautiful southeast facing living/dining room
- Main bedroom with fitted wardrobes and an en suite bathroom
- Second bedroom with fitted wardrobes and an ensuite shower room
- Landing storage cupboard
- Private enclosed garden with a terrace
- Located within easy access of the main house facilities
- Allocated car parking space available on a permit basis. Audley reserve the right to reclaim the space should this no longer be required for the owner's personal car

www.audleyvillages.co.uk

01629 733 337

| Internal Measurements     | Metric (m)  | Imperial (ft) |
|---------------------------|-------------|---------------|
| Living room / Dining room | 3.65 x 5.30 | 12'0" x 17'4" |
| Kitchen                   | 2.55 x 2.70 | 8'4" X 8'9"   |
| Main Bedroom              | 3.90 x 3.45 | 12'8" x 11'3" |
| Bedroom two               | 2.75 x 4.15 | 9'0" x 13'6"  |
| Total Sq Ft 904           |             |               |