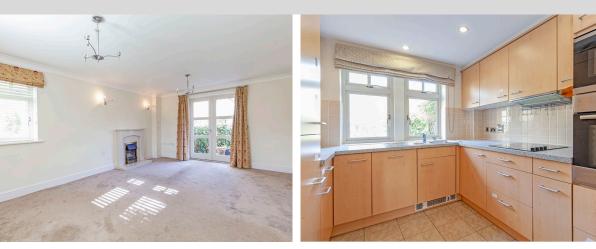

## **2 CROMPTON** CLOSE

Guide Price £355,000 (other fees apply)

Audley St Elphin's Park

Darley Dale, Matlock, Derbyshire DE4 2RH

www.audleyvillages.co.uk

01629 733 337

This charming semi-detached cottage has a light, bright living/dining room with a feature fireplace and French doors leading to a private enclosed garden. Boasting beautiful southeast views from the front of the property and westerly views of the landscaped gardens to the rear. This cottage has ample storage space throughout with both bedrooms having ensuite facilities.

## **Key Features**

- Spacious entrance hallway with storage cupboard
- Downstairs cloakroom with a WC
- Fitted kitchen with Bosch integrated appliances including, microwave, fan assisted oven, washer/dryer, dishwasher, induction hob and fridge freezer
- Beautiful southeast facing living/dining room
- Main bedroom with fitted wardrobes and an en suite bathroom
- Second bedroom with fitted wardrobes and an ensuite shower room
- Landing storage cupboard
- Private enclosed garden with a terrace
- Located within easy access of the main house facilities
- Allocated car parking space available on a permit basis. Audley reserve the right to reclaim the space should this no longer be required for the owner's personal car

www.audleyvillages.co.uk

01629 733 337

| Internal Measurements     | Metric (m)  | Imperial (ft) |
|---------------------------|-------------|---------------|
| Living room / Dining room | 3.65 x 5.30 | 12'0" x 17'4" |
| Kitchen                   | 2.55 x 2.70 | 8'4" X 8'9"   |
| Main Bedroom              | 3.90 x 3.45 | 12'8" x 11'3" |
| Bedroom two               | 2.75 x 4.15 | 9'0" x 13'6"  |
| Total Sq Ft 904           |             |               |