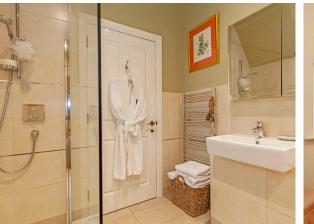

#### **Key Features**

- Welcoming hallway with ground floor cloakroom and  $\ensuremath{\mathsf{w/c}}$
- Sitting room with feature fireplace, built in cupboard with display shelving and bay window
- SieMatic kitchen with underfloor heating and integrated appliances including fridge/freezer, dishwasher, washer dryer, microwave combination oven and fan assisted oven
- Separate dining area
- Two double bedrooms, one with built in wardrobes
- Four-piece bathroom suite with walk in shower and separate bathtub
- Ground floor third bedroom/study with dual aspect
- Beautiful feature windows throughout
- Gas central heating throughout except underfloor heating in the kitchen and dinning area.
- Private enclosed south-west facing rear garden with traditional stone wall features.
- Located within easy access of the main house facilities
- Allocated parking space available on a permit basis. Audley reserve the right to reclaim the space should this no longer be required for the owner's personal car.