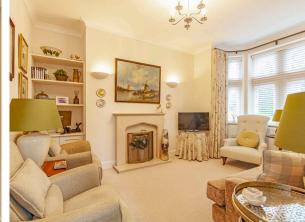

#### **Key Features**

- Welcoming hallway with ground floor cloakroom and  $\ensuremath{\mathsf{w/c}}$
- Sitting room with feature fireplace, built in cupboard with display shelving and bay window
- SieMatic kitchen with underfloor heating and integrated appliances including fridge/freezer, dishwasher, washer dryer, microwave combination oven and fan assisted oven
- Separate dining area
- Two double bedrooms, one with built in wardrobes
- Four-piece bathroom suite with walk in shower and separate bathtub
- Ground floor third bedroom/study with dual aspect
- Beautiful feature windows throughout
- Gas central heating throughout except underfloor heating in the kitchen and dinning area.
- Private enclosed south-west facing rear garden with traditional stone wall features.
- Located within easy access of the main house facilities
- Allocated parking space available on a permit basis. Audley reserve the right to reclaim the space should this no longer be required for the owner's personal car.

| Internal Measurements     | Metric (m)  | Imperial (ft)  |
|---------------------------|-------------|----------------|
| Living room / Dining room | 4.35 x 3.65 | 14'3'' x 12'   |
| Kitchen                   | 4.68 x 2.70 | 15'3" x 8'9"   |
| Dining Room               | 2.80 x 2.30 | 9'2" x 7'5"    |
| Study/Bedroom Three       | 3.25 x 3.15 | 10'7'' x 10'3" |
| Main Bedroom              | 3.55 x 3.15 | 11'6'' x 10'3" |
| Second Bedroom            | 3.25 x 3.15 | 10'7" x 10'3"  |
| Total Sq Ft 1044          |             |                |