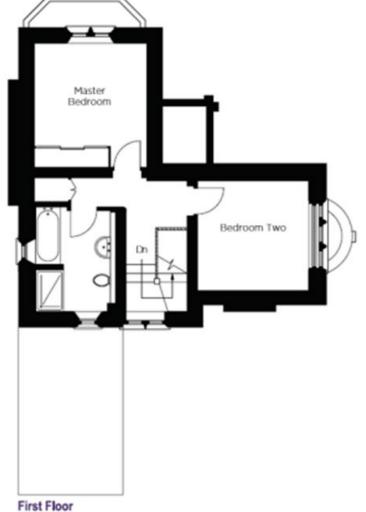

#### **Key Features**

- Welcoming hallway with ground floor cloakroom and  $\ensuremath{\mathsf{w/c}}$
- Sitting room with feature fireplace, built in cupboard with display shelving and bay window
- SieMatic kitchen with underfloor heating and integrated appliances including fridge/freezer, dishwasher, washer dryer, microwave combination oven and fan assisted oven
- Separate dining area
- Two double bedrooms, one with built in wardrobes
- Four-piece bathroom suite with walk in shower and separate bathtub
- Ground floor third bedroom/study with dual aspect
- Beautiful feature windows throughout
- Gas central heating throughout except underfloor heating in the kitchen and dinning area.
- Private enclosed south-west facing rear garden with traditional stone wall features.
- Located within easy access of the main house facilities
- Allocated parking space available on a permit basis. Audley reserve the right to reclaim the space should this no longer be required for the owner's personal car.

| Internal Measurements     | Metric (m)  | Imperial (ft)  |
|---------------------------|-------------|----------------|
| Living room / Dining room | 4.35 x 3.65 | 14'3'' x 12'   |
| Kitchen                   | 4.68 x 2.70 | 15'3" x 8'9"   |
| Dining Room               | 2.80 x 2.30 | 9'2" x 7'5"    |
| Study/Bedroom Three       | 3.25 x 3.15 | 10'7'' x 10'3" |
| Main Bedroom              | 3.55 x 3.15 | 11'6'' x 10'3" |
| Second Bedroom            | 3.25 x 3.15 | 10'7" x 10'3"  |
| Total Sq Ft 1044          |             |                |