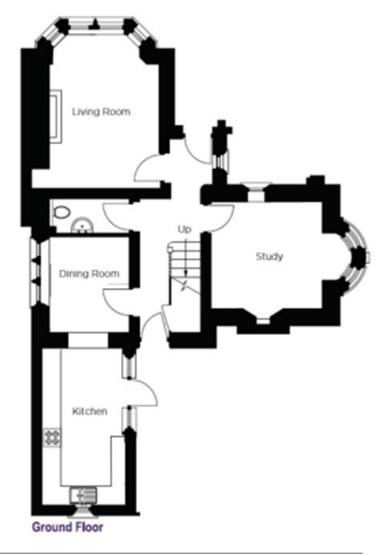

#### **Key Features**

- Welcoming hallway with ground floor cloakroom and  $\ensuremath{\mathsf{w/c}}$
- Sitting room with feature fireplace, built in cupboard with display shelving and bay window
- SieMatic kitchen with underfloor heating and integrated appliances including fridge/freezer, dishwasher, washer dryer, microwave combination oven and fan assisted oven
- Separate dining area
- Two double bedrooms, one with built in wardrobes
- Four-piece bathroom suite with walk in shower and separate bathtub
- Ground floor third bedroom/study with dual aspect
- Beautiful feature windows throughout
- Gas central heating throughout except underfloor heating in the kitchen and dinning area.
- Private enclosed south-west facing rear garden with traditional stone wall features.
- Located within easy access of the main house facilities
- Allocated parking space available on a permit basis. Audley reserve the right to reclaim the space should this no longer be required for the owner's personal car.

| Internal Measurements     | Metric (m)  | Imperial (ft)  |
|---------------------------|-------------|----------------|
| Living room / Dining room | 4.35 x 3.65 | 14'3'' x 12'   |
| Kitchen                   | 4.68 x 2.70 | 15'3" x 8'9"   |
| Dining Room               | 2.80 x 2.30 | 9'2" x 7'5"    |
| Study/Bedroom Three       | 3.25 x 3.15 | 10'7'' x 10'3" |
| Main Bedroom              | 3.55 x 3.15 | 11'6'' x 10'3" |
| Second Bedroom            | 3.25 x 3.15 | 10'7" x 10'3"  |
| Total Sq Ft 1044          |             |                |