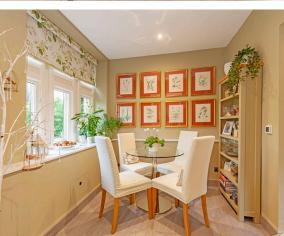

#### **Key Features**

- Welcoming hallway with ground floor cloakroom and  $\ensuremath{\mathsf{w/c}}$
- Sitting room with feature fireplace, built in cupboard with display shelving and bay window
- SieMatic kitchen with underfloor heating and integrated appliances including fridge/freezer, dishwasher, washer dryer, microwave combination oven and fan assisted oven
- Separate dining area
- Two double bedrooms, one with built in wardrobes
- Four-piece bathroom suite with walk in shower and separate bathtub
- Ground floor third bedroom/study with dual aspect
- Beautiful feature windows throughout
- Gas central heating throughout except underfloor heating in the kitchen and dinning area.
- Private enclosed south-west facing rear garden with traditional stone wall features.
- Located within easy access of the main house facilities
- Allocated parking space available on a permit basis. Audley reserve the right to reclaim the space should this no longer be required for the owner's personal car.

| Internal Measurements     | Metric (m)  | Imperial (ft)  |
|---------------------------|-------------|----------------|
| Living room / Dining room | 4.35 x 3.65 | 14'3'' x 12'   |
| Kitchen                   | 4.68 x 2.70 | 15'3" x 8'9"   |
| Dining Room               | 2.80 x 2.30 | 9'2" x 7'5"    |
| Study/Bedroom Three       | 3.25 x 3.15 | 10'7'' x 10'3" |
| Main Bedroom              | 3.55 x 3.15 | 11'6'' x 10'3" |
| Second Bedroom            | 3.25 x 3.15 | 10'7" x 10'3"  |
| Total Sq Ft 1044          |             |                |